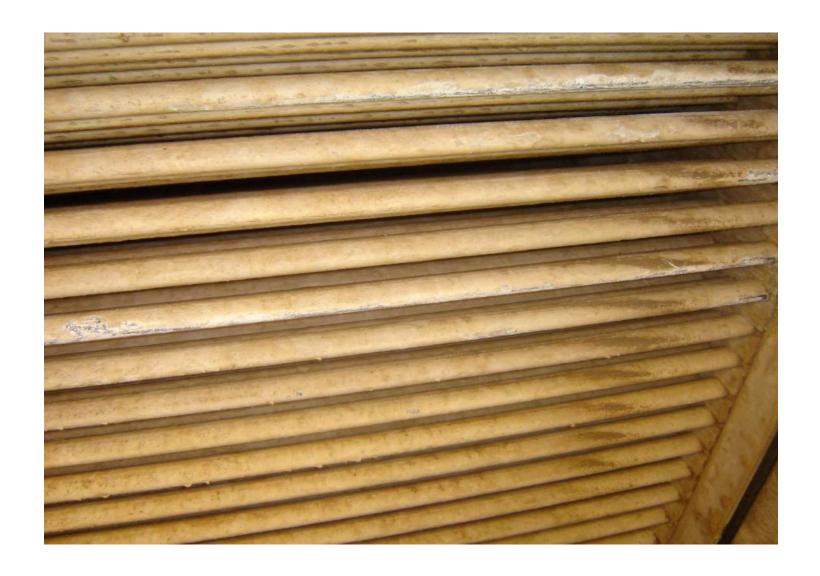

### INTITIAL STATUS DETAIL

Prior to Aqua-Rex treatment

Tubes encrusted with scale