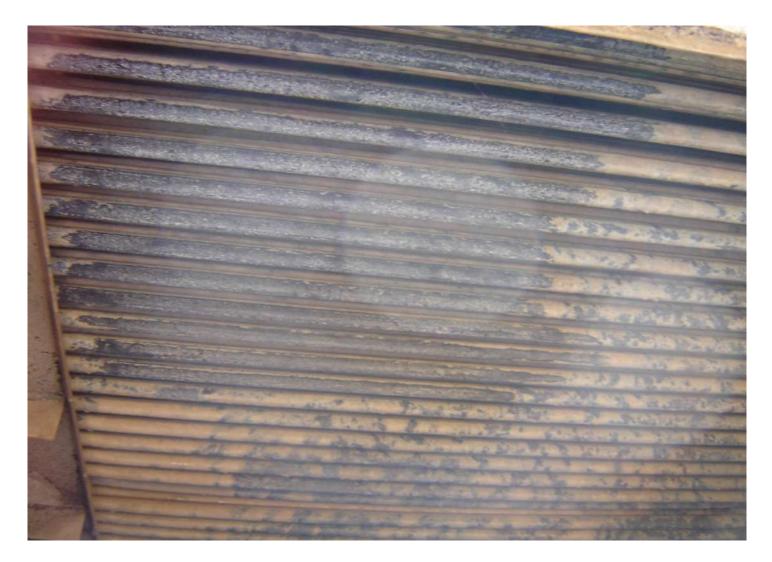

### RESULTS DETAIL

Day 62 of Aqua-Rex treatment

Cleaned control section on tubes remains free of scale

Scale falling away from the uncleaned section

### RESULTS DETAIL

Day 62 of Aqua-Rex treatment

Cooling panels have less scale