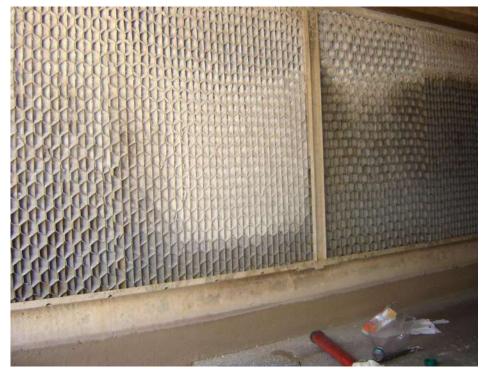

# INTITIAL STATUS DETAIL

Prior to Aqua-Rex treatment

Cooling panel encrusted with scale

### RESULTS DETAIL

Day 62 of Aqua-Rex treatment

Cooling panels have less scale