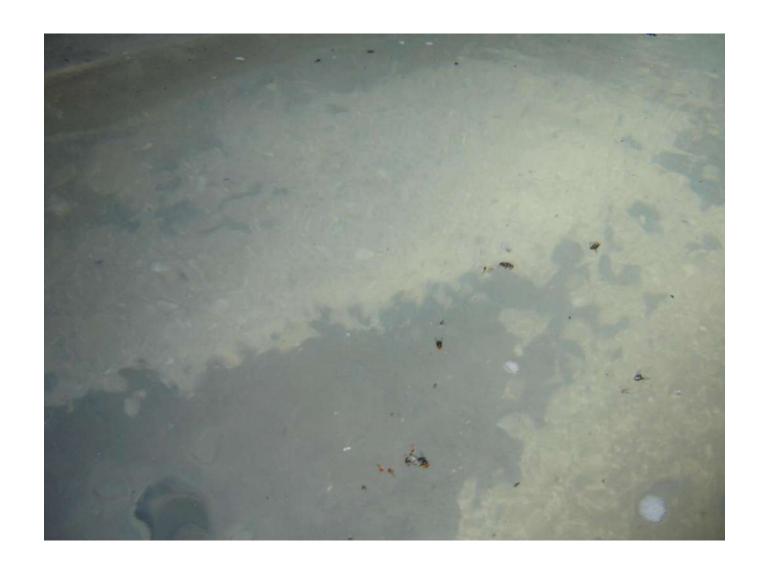

## RESULTS DETAIL

Day 62 of Aqua-Rex treatment

Scale particles that have broken off have settled in the basin