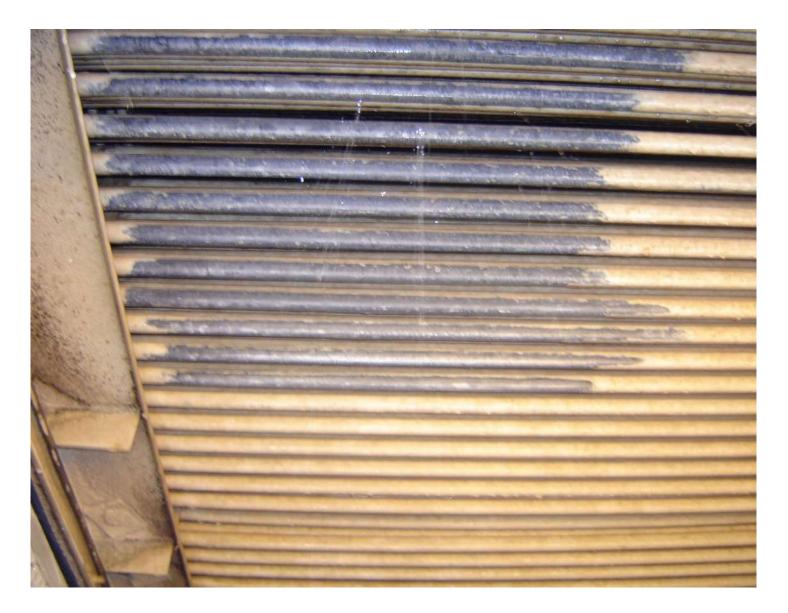

### INTITIAL STATUS DETAIL

Prior to Aqua-Rex treatment

Tubes encrusted with scale

# CONTROL SECTION DETAIL

Day 1 of Aqua-Rex treatment

Control section of tubes cleaned on small section at beginning of treatment

### RESULTS DETAIL

Day 62 of Aqua-Rex treatment

Cleaned control section on tubes remains free of scale

Scale falling away from the uncleaned section