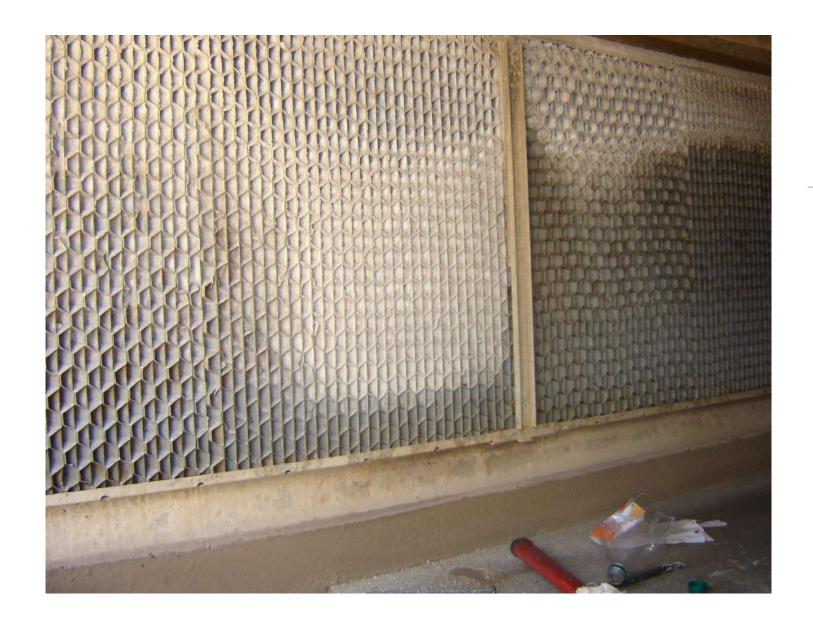

# INTITIAL STATUS DETAIL

Prior to Aqua-Rex treatment

Cooling panel encrusted with scale