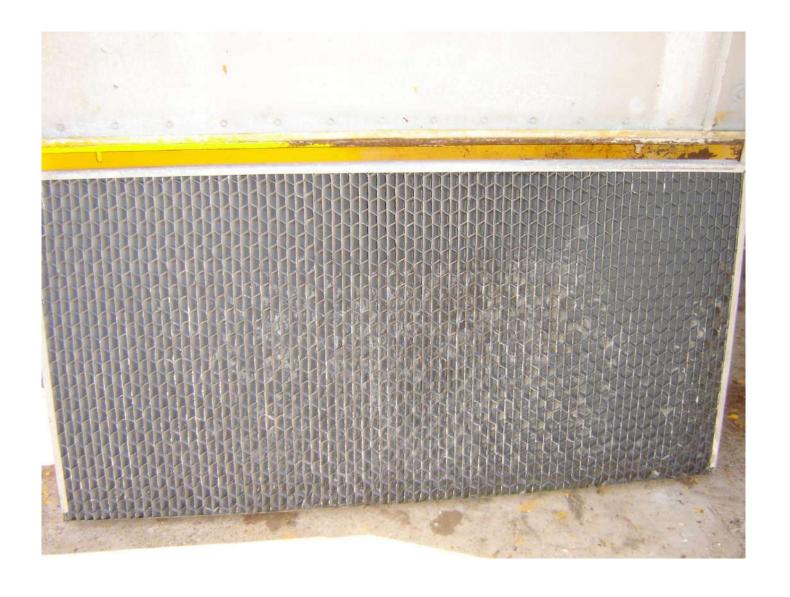

# INTITIAL STATUS DETAIL

Prior to Aqua-Rex treatment

Cooling panel encrusted with scale

# CONTROL SECTION DETAIL

Day 1 of Aqua-Rex treatment

Section of cooling panel cleaned at beginning of treatment

### RESULTS DETAIL

Day 62 of Aqua-Rex treatment

Cleaned portion of cooling panel remains free of scale